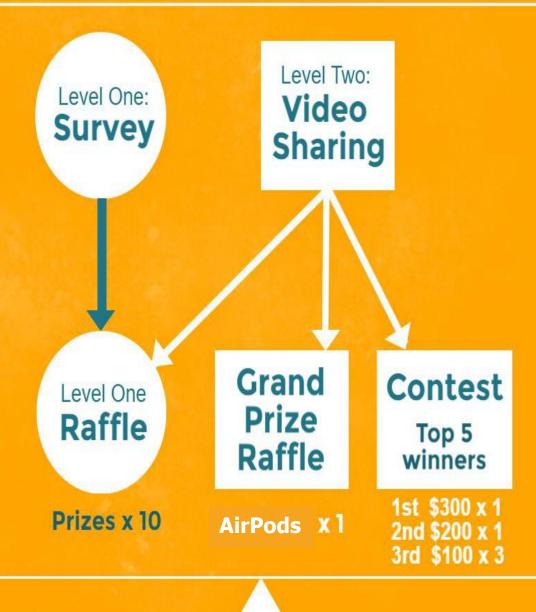

2nd place: \$200 cash

3rd place: \$100 cash

(Three 3rd place winners)

Viewer's choice Award

All finalists will receive a gift packet!

By submitting the video, you will enter into the Grand Prize Raffle for a chance to win an AirPods

#### 4. Entry

Level One - Fill out the survey (required if you decide to submit video)

Level Two - Video Submission all materials (video, consent & entry form) within 24 hours

- Be sure to enter the Level One survey prior to the video entry
- Upload <u>Entry video</u> to YouTube
- Submit completed <u>Video Entry Form</u> via <u>www.soundpostyouth.org</u>

#### 10. Prizes

- 1st Place: \$300, plus additional awards listed on Site
- 2<sup>nd</sup> Place: \$200, plus additional awards listed on Site
- 3<sup>rd</sup> Place: \$100, plus additional awards listed on Site (for each of three winners)
- All Finalists and the Viewer's Choice winner will receive gift award

#### 4. How to Enter

During the entry period, access the Contest at <a href="www.soundpostyouth.org">www.soundpostyouth.org</a> ("Site" or "Website") and follow the steps to fill out the survey to participate in Level One Raffle.

Participate in Level Two Competition and Granz Prize raffle by submitting the video entry form, consent(s) and required entry materials.

Registration, forms and the video submitted shall collectively be referred to as the "Entry" or "Entry Material". Your Entry must adhere to the Entry Material Guidelines and the Official Rules. Entries must be complete and be legibly received by Sponsor within twenty-four (24) hours to be eligible. By submitting a video, you attest that all participants featured in the video have agreed to complete the release form(s) in the Entry Material and if participant is a minor, their parent or legal guardian has agreed to complete the release form on their behalf. You will be required to submit the release form timely upon request in order to qualify to win. Limit one Entry per Entrant. If more than one entries are submitted from Entrant, only the first complete Entry will be eligible. Entry in this contest certifies that Entrant meets the eligibility and winning the prize is contingent upon fulfilling all requirements set forth in the official rules. Any false information provided within the context of the Contest by Entrant concerning identity, mailing address, telephone number, email address, ownership of right or noncompliance with these Rules or the like may result in the immediate elimination of the entrant from the Contest.